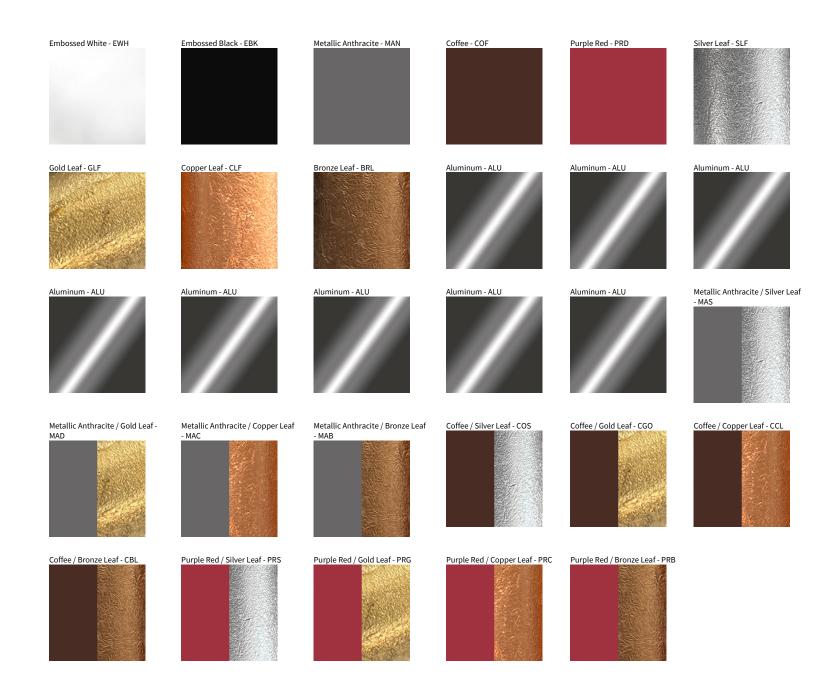

## CRASH SURFACE COLOR FINISH CHART

| PROJECT  |  |
|----------|--|
| IYPE     |  |
| NOTES    |  |
| QUANTITY |  |
| DATE     |  |

Digital: Not all screens are calibrated the same, and therefore, colors will appear differently between screens.

Physical: When texture is involved, there will be variations in color, character and tone within a product series and between product families.

Availble for International specifications by adding 'INT' at the end of the existing Model #. For assistance on 'custom' specifications, contact zteam@zaneen.com.